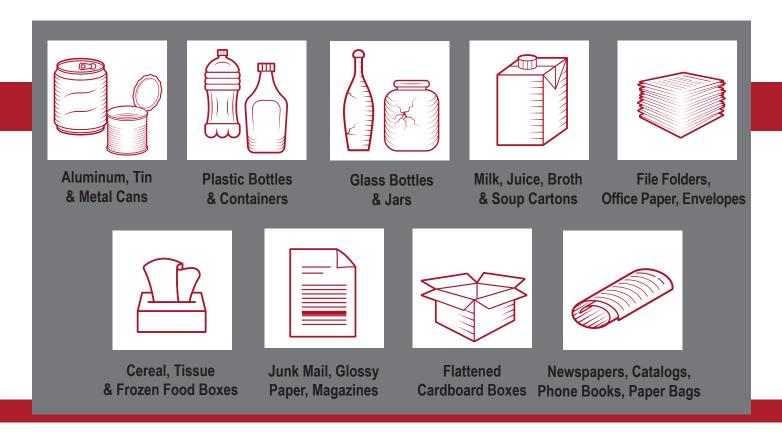

# **RECYCLING GUIDELINES**

## **COLLECTED MATERIAL**



### **Material Not Accepted**

#### **PLASTIC**

Straws

**Bubble Wrap** CD, DVD Packaging Clothes Hangers Flex Packaging (baby food pouches, fruit snack pouches, etc.) Large Storage Bins Motor Oil Containers Plastic Bread/Storage Bags Plastic Silverware Plastic Wrap **Prescription Bottles** Snack Bags (chips, fruit snacks, etc.)

#### **PAPER**

Gum /Candy Wrappers Paper Cups Paper Towels Pizza Boxes Self Stick Labels Tissue Paper **Used Paper Plates** Waxed Paper

#### **GLASS**

Light Bulbs Mirrors, Window Glass Dishes / Drinking Glasses

#### **CARTONS**

Foam Egg Cartons Ice Cream Cartons

#### **METAL**

Large Scrap Metal Aerosol Cans

#### **OTHER**

Christmas Lights Diapers Garden Hoses Wood Yard Waste